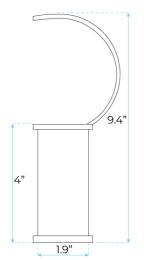

## BATHSELECT BRASS TOUCHLESS AUTOMATIC WATERFALL SENSOR FAUCET IN FINISH SPECS



### Specs:

- Sensing Distance: 12- 18cm (adjustable)
- Power Supply: AC 220V (50/60 HZ), DC 6V 4
- AA alkaline battery
- Power Consumption static: ≤0.5mw
- Water Temperature: 0.1-80 degree
- Environment Temp: 0.1-45 degree
- Suggest Water Pressure: 0.05-0.6Bar
- Switching Time: <0.7s
- Operation Consumption:
  <60uA</li>
- Overall Power Consumption : <0.5W</li>
- Life Cycle: 500,000 times on/off
- Water supply pipe size: DN15 (G1/2")
- Water flow:8L/min





## Visit Product Page

# **Bath**Select

#### Customer Service: 703-378-1915 / 800-500-9895 bathselect.com