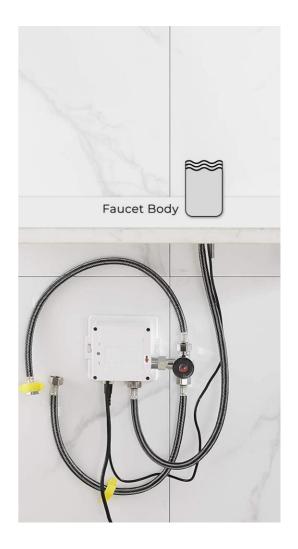

### Specs:

- Sensing Distance: 12- 18cm (adjustable)
- Power Supply: AC 220V (50/60 HZ), DC 6V 4
- AA alkaline battery
- Power Consumption static: ≤0.5mw
- Water Temperature: 0.1-80 degree
- Environment Temp: 0.1-45 degree
- Suggest Water Pressure: 0.05-0.6Bar
- Switching Time: <0.7s
- Operation Consumption:
  <60uA</li>
- Overall Power Consumption : <0.5W</li>
- Life Cycle: 500,000 times on/off
- Water supply pipe size: DN15 (G1/2")
- Water flow:8L/min