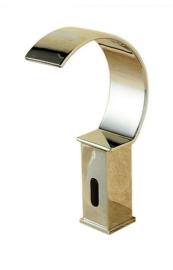

## BATHSELECT BRASS TOUCHLESS AUTOMATIC WATERFALL SENSOR FAUCET IN FINISH SPECS



### Specs:

- Sensing Distance: 12- 18cm (adjustable)
- Power Supply: AC 220V (50/60 HZ), DC 6V 4
- AA alkaline battery
- Power Consumption static: ≤0.5mw
- Water Temperature: 0.1-80 degree
- Environment Temp: 0.1-45 degree
- Suggest Water Pressure: 0.05-0.6Bar
- Switching Time: <0.7s
- Operation Consumption:
  <60uA</li>
- Overall Power Consumption : <0.5W</li>
- Life Cycle: 500,000 times on/off
- Water supply pipe size: DN15 (G1/2")
- Water flow:8L/min





## Visit Product Page

# **Bath**Select

#### Customer Service: 703-378-1915 / 800-500-9895 bathselect.com